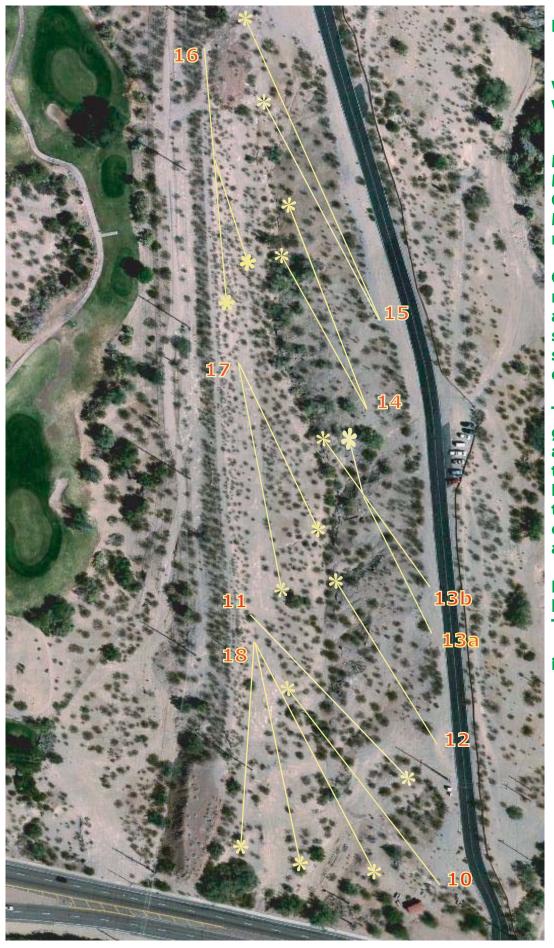

## HELP US CLEAN UP THE NEW NINE @ PAPAGO!

when: 03/22/08 - 9am - 12pm where: new area parallel to original nine hole dgc.

Mill and Curry. Go north on Mill and turn East onto Operations Drive. Parking on Mill or up Operations Dr. near hole 8.

City of Tempe will provide rakes, shovels, litter grabbers, and water. Each volunteer should wear closed toed shoes and bring gloves. Bring extra tools if you can.

This area has lots of broken glass and debris with a few areas that very bad. With the clean up of this area, Papago DGC will become a true 18 hole course! Please come help us and bring a friend!

Report to the Ramada near hole 10 to get started.
Thanks!!

info? Call Pancho 480-707-8069